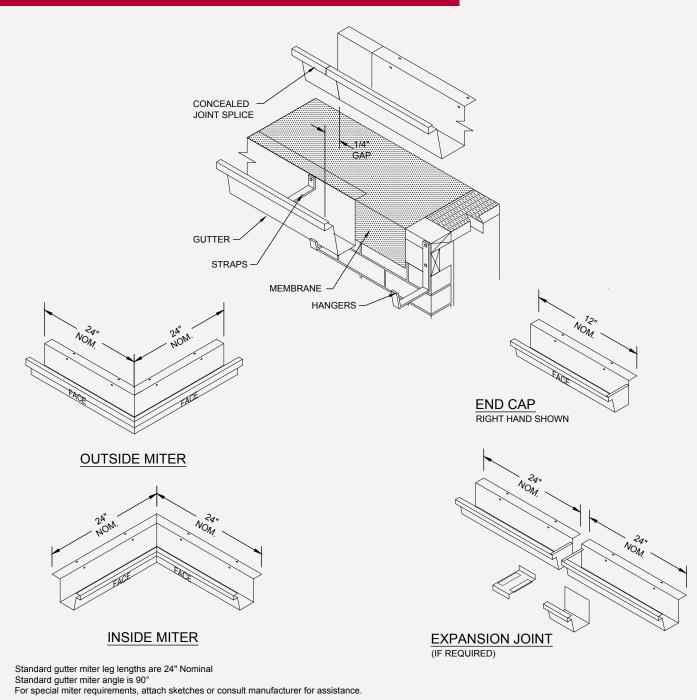

**Comp.** Traditional Gutter with Roof Flange.

# OMG. Traditional Gutter with Roof Flange.