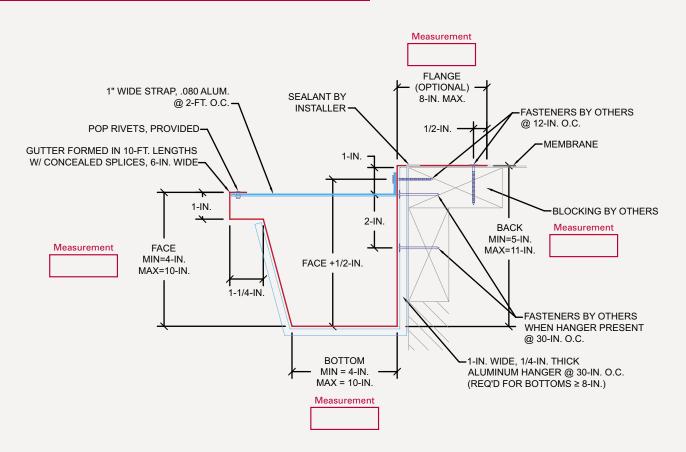

**Comp.** Traditional Gutter with Roof Flange.

# OMG. Traditional Gutter with Roof Flange.